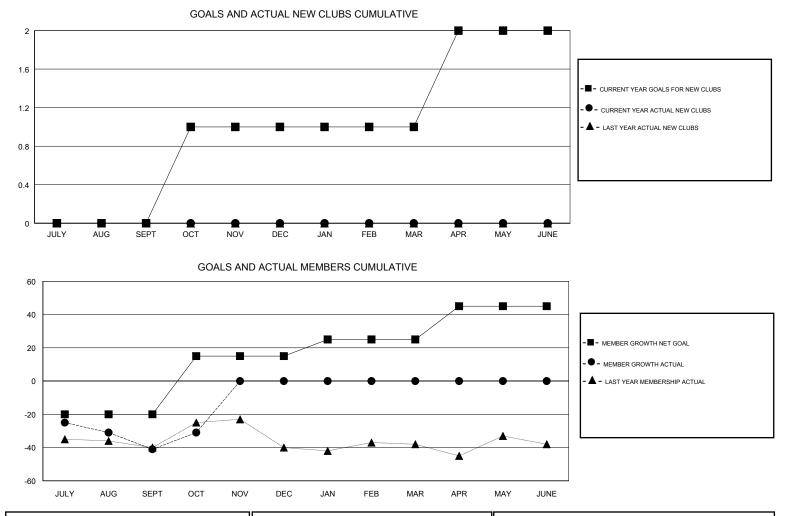

## GMT CA

| Clubs<br>RESULTS FOR 2017-2018 |   |   |   | Members<br>RESULTS FOR 2017-2018 |     |    |    |
|--------------------------------|---|---|---|----------------------------------|-----|----|----|
|                                |   |   |   |                                  |     |    |    |
| JULY/AUG/SEPT                  | 0 | 0 | 0 | JULY/AUG/SEPT                    | -20 | 14 | 53 |
| OCT/NOV/DEC                    | 1 | 0 | 0 | OCT/NOV/DEC                      | 35  | 22 | 12 |
| JAN/FEB/MAR                    | 0 | 0 | 0 | JAN/FEB/MAR                      | 10  | 0  | 0  |
| APR/MAY/JUNE                   | 1 | 0 | 0 | APR/MAY/JUNE                     | 20  | 0  | 0  |